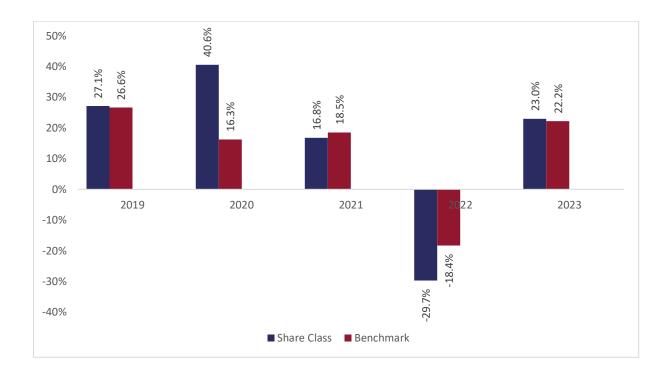

## Past performance chart

## New Capital Global Equity Conviction Fund - GBP Hedged X Acc (IE00BYT3S920)

This document was published on 31-01-2024

Past performance is not a reliable indicator of future performance. Markets could develop very differently in the future. It can help you to assess how the fund has been managed in the past.

This chart shows the fund's performance as the percentage loss or gain per years over the last 5 years against its benchmark. It can help you to assess how the fund has been managed in the past and compare it to its benchmark.

Performance is shown after deduction of ongoing charges. Any entry or exit charges are excluded from the calculation.

The base curency of the subfund is USD. Past performance has been calculated in GBP.

The sub-fund was launched on 08-05-2015. This share class was launched on 26-02-2018.