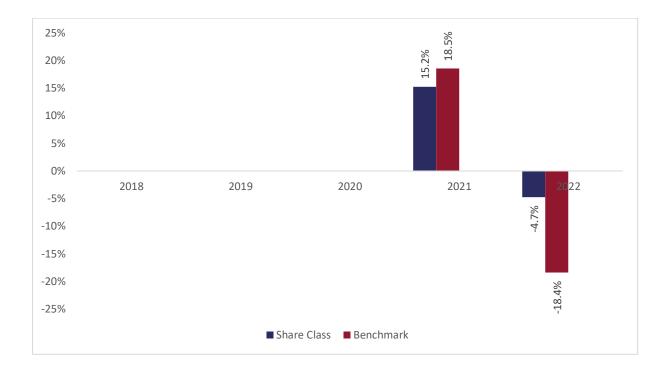

## Past performance chart

## New Capital Global Equity Conviction Fund - USD D Acc (IE00BKLJR155)

This document was published on 31-07-2023

Past performance is not a reliable indicator of future performance. Markets could develop very differently in the future. It can help you to assess how the fund has been managed in the past.

This chart shows the fund's performance as the percentage loss or gain per years over the last 2 years against its benchmark. It can help you to assess how the fund has been managed in the past and compare it to its benchmark.

Performance is shown after deduction of ongoing charges. Any entry or exit charges are excluded from the calculation.

The base curency of the subfund is USD. Past performance has been calculated in USD.

The sub-fund was launched on 08-05-2015. This share class was launched on 07-07-2020.