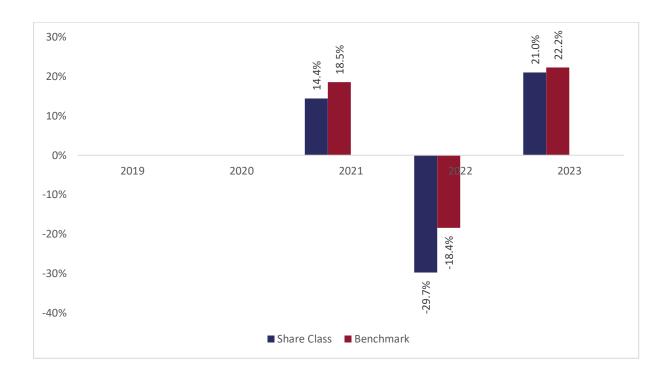

## Past performance chart

New Capital Global Equity Conviction Fund A sub-fund of New Capital UCITS Fund Plc New Capital Global Equity Conviction Fund - USD N Acc (IE00BJYJDM81)

This document was published on 31-01-2024

Past performance is not a reliable indicator of future performance. Markets could develop very differently in the future. It can help you to assess how the fund has been managed in the past.

This chart shows the fund's performance as the percentage loss or gain per years over the last 3 years against its benchmark. It can help you to assess how the fund has been managed in the past and compare it to its benchmark.

Performance is shown after deduction of ongoing charges. Any entry or exit charges are excluded from the calculation.

The base curency of the subfund is USD. Past performance has been calculated in USD.