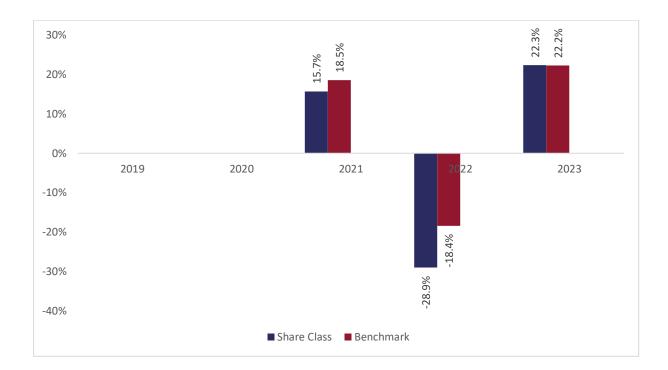

## Past performance chart

## New Capital Global Equity Conviction Fund - USD A Acc (IE00BJYJDL74)

This document was published on 31-01-2024

Past performance is not a reliable indicator of future performance. Markets could develop very differently in the future. It can help you to assess how the fund has been managed in the past.

This chart shows the fund's performance as the percentage loss or gain per years over the last 3 years against its benchmark. It can help you to assess how the fund has been managed in the past and compare it to its benchmark.

Performance is shown after deduction of ongoing charges. Any entry or exit charges are excluded from the calculation.

The base curency of the subfund is USD. Past performance has been calculated in USD.

The sub-fund was launched on 08-05-2015. This share class was launched on 05-03-2020.