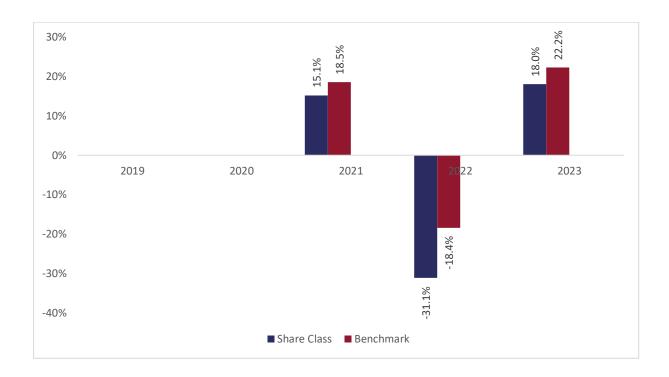

## Past performance chart

New Capital Global Equity Conviction Fund A sub-fund of New Capital UCITS Fund Plc New Capital Global Equity Conviction Fund - CHF Hedged I Acc (IE00BWGC5Y25)

This document was published on 31-01-2024

Past performance is not a reliable indicator of future performance. Markets could develop very differently in the future. It can help you to assess how the fund has been managed in the past.

This chart shows the fund's performance as the percentage loss or gain per years over the last 3 years against its benchmark. It can help you to assess how the fund has been managed in the past and compare it to its benchmark.

Performance is shown after deduction of ongoing charges. Any entry or exit charges are excluded from the calculation.

The base curency of the subfund is USD. Past performance has been calculated in CHF.

The sub-fund was launched on 08-05-2015. This share class was launched on 07-05-2020.