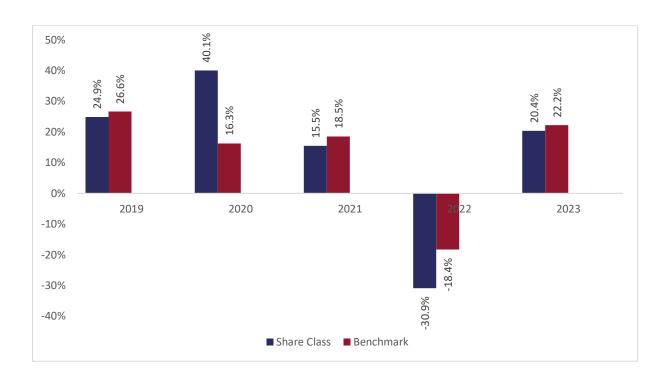

## Past performance chart

New Capital Global Equity Conviction Fund A sub-fund of New Capital UCITS Fund Plc New Capital Global Equity Conviction Fund - EUR Hedged I Acc (IE00BWGC5W01)

This document was published on 31-01-2024

Past performance is not a reliable indicator of future performance. Markets could develop very differently in the future. It can help you to assess how the fund has been managed in the past.

This chart shows the fund's performance as the percentage loss or gain per years over the last 5 years against its benchmark. It can help you to assess how the fund has been managed in the past and compare it to its benchmark.

Performance is shown after deduction of ongoing charges. Any entry or exit charges are excluded from the calculation.

The base curency of the subfund is USD. Past performance has been calculated in EUR.

The sub-fund was launched on 08-05-2015. This share class was launched on 21-03-2018.