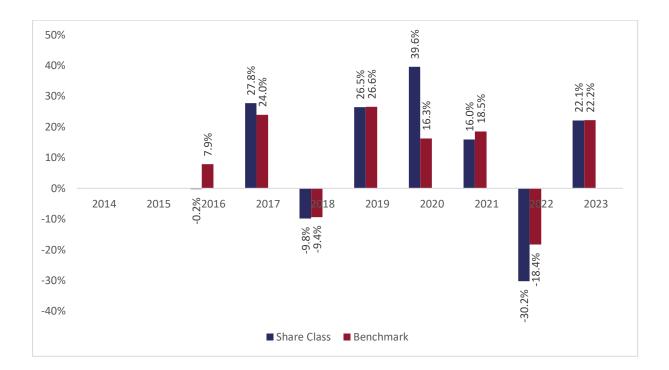

## New Capital Global Equity Conviction Fund - GBP Hedged Acc (IE00BWGC5T71)

This document was published on 31-01-2024

Past performance is not a reliable indicator of future performance. Markets could develop very differently in the future. It can help you to assess how the fund has been managed in the past.

This chart shows the fund's performance as the percentage loss or gain per years over the last 8 years against its benchmark. It can help you to assess how the fund has been managed in the past and compare it to its benchmark.

Performance is shown after deduction of ongoing charges. Any entry or exit charges are excluded from the calculation.

The base curency of the subfund is USD. Past performance has been calculated in GBP.

The sub-fund was launched on 08-05-2015. This share class was launched on 18-06-2015.