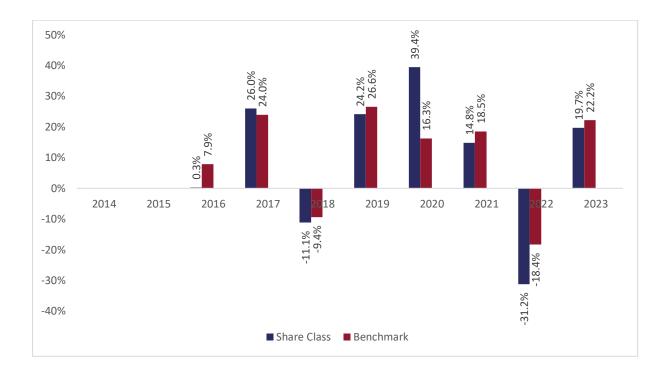

## Past performance chart

## New Capital Global Equity Conviction Fund - EUR Hedged O Acc (IE00BWGC5V93)

This document was published on 31-01-2024

Past performance is not a reliable indicator of future performance. Markets could develop very differently in the future. It can help you to assess how the fund has been managed in the past.

This chart shows the fund's performance as the percentage loss or gain per years over the last 8 years against its benchmark. It can help you to assess how the fund has been managed in the past and compare it to its benchmark.

Performance is shown after deduction of ongoing charges. Any entry or exit charges are excluded from the calculation.

The base curency of the subfund is USD. Past performance has been calculated in EUR.

The sub-fund was launched on 08-05-2015. This share class was launched on 03-06-2015.