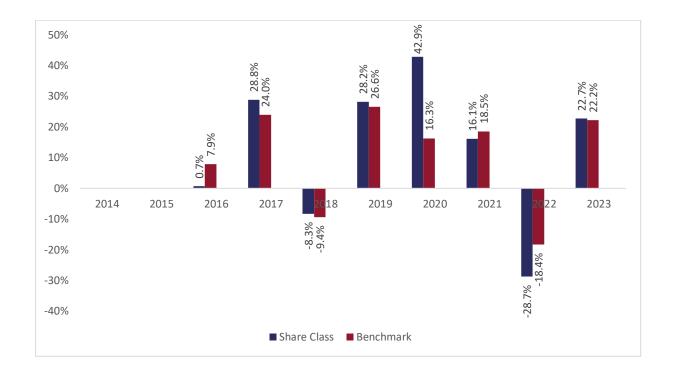

## Past performance chart

## New Capital Global Equity Conviction Fund - USD O Acc (IE00BWGC5Q41)

This document was published on 31-01-2024

Past performance is not a reliable indicator of future performance. Markets could develop very differently in the future. It can help you to assess how the fund has been managed in the past.

This chart shows the fund's performance as the percentage loss or gain per years over the last 8 years against its benchmark. It can help you to assess how the fund has been managed in the past and compare it to its benchmark.

Performance is shown after deduction of ongoing charges. Any entry or exit charges are excluded from the calculation.

The base curency of the subfund is USD. Past performance has been calculated in USD.

The sub-fund was launched on 08-05-2015. This share class was launched on 08-05-2015.