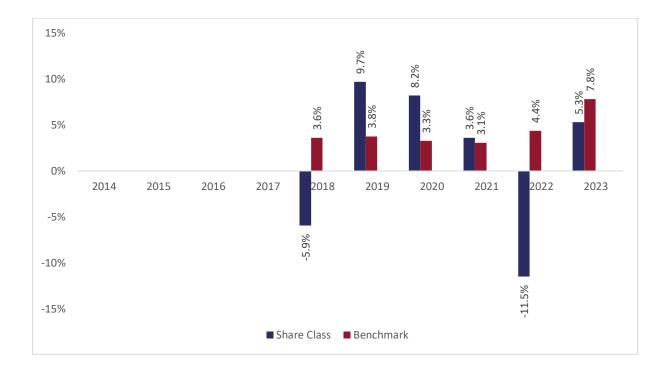

## Past performance chart

## New Capital Prudent Multi-Asset Fund - EUR Hedged X Inc (IE00BYWMX791)

This document was published on 31-01-2024

Past performance is not a reliable indicator of future performance. Markets could develop very differently in the future. It can help you to assess how the fund has been managed in the past.

This chart shows the fund's performance as the percentage loss or gain per years over the last 6 years against its benchmark. It can help you to assess how the fund has been managed in the past and compare it to its benchmark.

Performance is shown after deduction of ongoing charges. Any entry or exit charges are excluded from the calculation.

The base curency of the subfund is GBP. Past performance has been calculated in EUR.

The sub-fund was launched on 04-11-2016. This share class was launched on 11-09-2017.