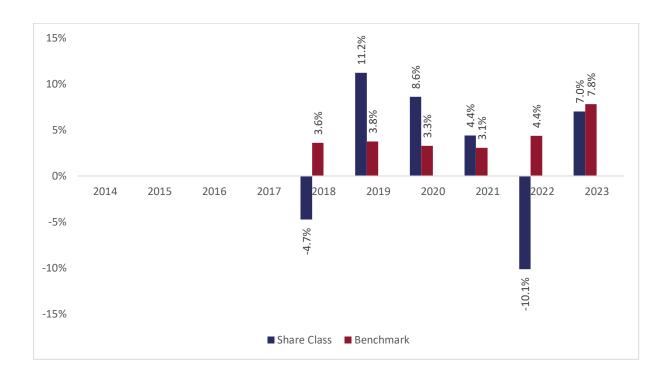

## Past performance chart

New Capital Prudent Multi-Asset Fund A sub-fund of New Capital UCITS Fund Plc New Capital Prudent Multi-Asset Fund - GBP X Inc (IE00BYWMX577)

This document was published on 31-01-2024

Past performance is not a reliable indicator of future performance. Markets could develop very differently in the future. It can help you to assess how the fund has been managed in the past.

This chart shows the fund's performance as the percentage loss or gain per years over the last 6 years against its benchmark. It can help you to assess how the fund has been managed in the past and compare it to its benchmark.

Performance is shown after deduction of ongoing charges. Any entry or exit charges are excluded from the calculation.

The base curency of the subfund is GBP. Past performance has been calculated in GBP.

The sub-fund was launched on 04-11-2016. This share class was launched on 11-12-2017.