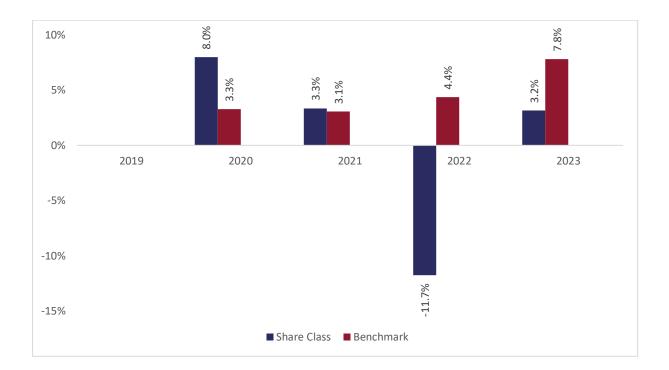

## Past performance chart

## New Capital Prudent Multi-Asset Fund - CHF Hedged X Acc (IE00BD6P7J77)

This document was published on 31-01-2024

Past performance is not a reliable indicator of future performance. Markets could develop very differently in the future. It can help you to assess how the fund has been managed in the past.

This chart shows the fund's performance as the percentage loss or gain per years over the last 4 years against its benchmark. It can help you to assess how the fund has been managed in the past and compare it to its benchmark.

Performance is shown after deduction of ongoing charges. Any entry or exit charges are excluded from the calculation.

The base curency of the subfund is GBP. Past performance has been calculated in CHF.

The sub-fund was launched on 04-11-2016. This share class was launched on 11-03-2019.