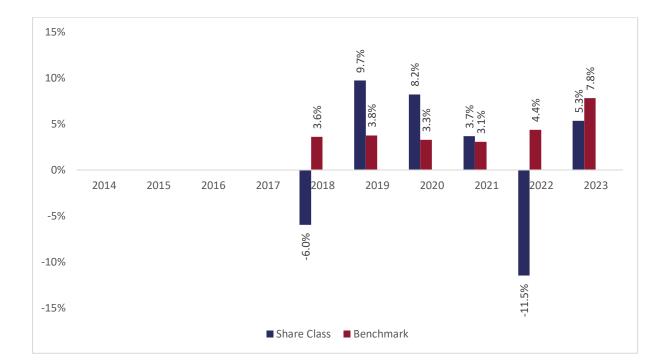

## Past performance chart

## New Capital Prudent Multi-Asset Fund - EUR Hedged X Acc (IE00BD6P7F30)

This document was published on 31-01-2024

Past performance is not a reliable indicator of future performance. Markets could develop very differently in the future. It can help you to assess how the fund has been managed in the past.

This chart shows the fund's performance as the percentage loss or gain per years over the last 6 years against its benchmark. It can help you to assess how the fund has been managed in the past and compare it to its benchmark.

Performance is shown after deduction of ongoing charges. Any entry or exit charges are excluded from the calculation.

The base curency of the subfund is GBP. Past performance has been calculated in EUR.