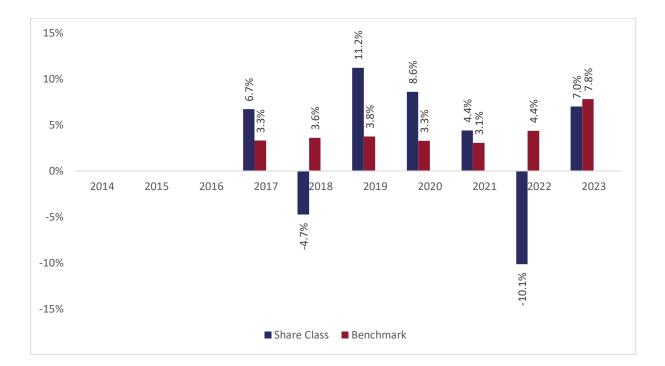

## Past performance chart

## New Capital Prudent Multi-Asset Fund - GBP X Acc (IE00BD6P7649)

This document was published on 31-01-2024

Past performance is not a reliable indicator of future performance. Markets could develop very differently in the future. It can help you to assess how the fund has been managed in the past.

This chart shows the fund's performance as the percentage loss or gain per years over the last 7 years against its benchmark. It can help you to assess how the fund has been managed in the past and compare it to its benchmark.

Performance is shown after deduction of ongoing charges. Any entry or exit charges are excluded from the calculation.

Past performance has been calculated in GBP.

The sub-fund was launched on 04-11-2016. This share class was launched on 04-11-2016.