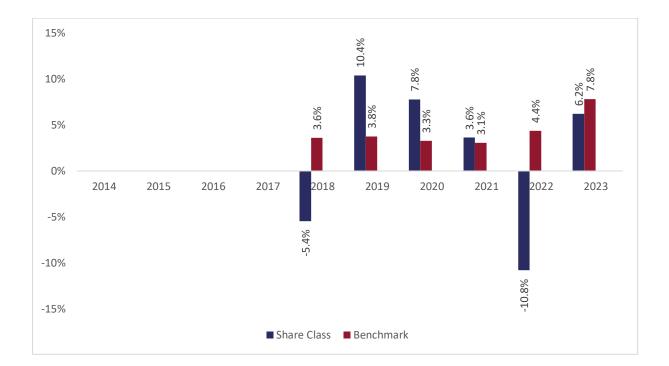

## Past performance chart

## New Capital Prudent Multi-Asset Fund - GBP Acc (IE00BD6P7318)

This document was published on 31-01-2024

Past performance is not a reliable indicator of future performance. Markets could develop very differently in the future. It can help you to assess how the fund has been managed in the past.

This chart shows the fund's performance as the percentage loss or gain per years over the last 6 years against its benchmark. It can help you to assess how the fund has been managed in the past and compare it to its benchmark.

Performance is shown after deduction of ongoing charges. Any entry or exit charges are excluded from the calculation.

The base curency of the subfund is GBP. Past performance has been calculated in GBP.