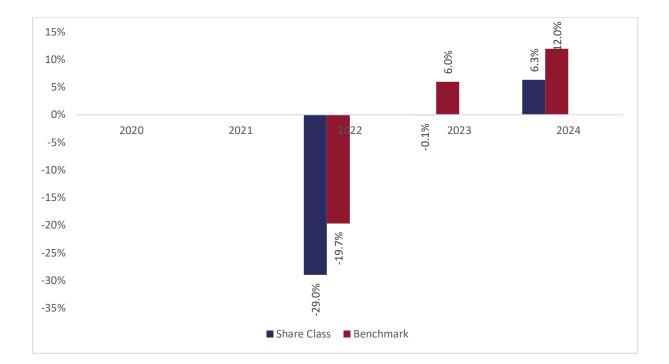

## Past performance chart

## New Capital Asia Future Leaders Fund - AUD Hedged O Acc (IE00BMXC9C15)

This document was published on 31-01-2025

Past performance is not a reliable indicator of future performance. Markets could develop very differently in the future. It can help you to assess how the fund has been managed in the past.

This chart shows the fund's performance as the percentage loss or gain per years over the last 3 years against its benchmark. It can help you to assess how the fund has been managed in the past and compare it to its benchmark.

Performance is shown after deduction of ongoing charges. Any entry or exit charges are excluded from the calculation.

The base curency of the subfund is USD. Past performance has been calculated in AUD.

The sub-fund was launched on 19-12-2018. This share class was launched on 19-07-2021.