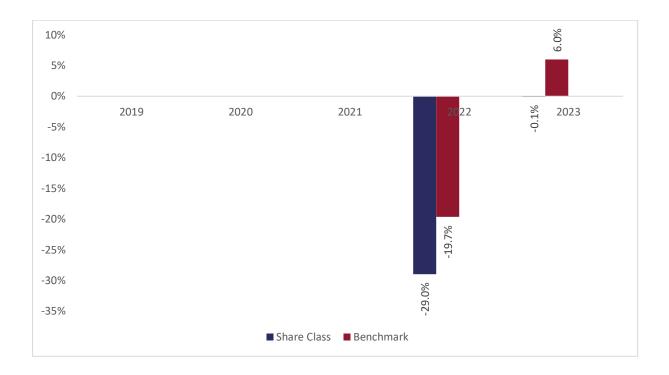

## Past performance chart

New Capital Asia Future Leaders Fund A sub-fund of New Capital UCITS Fund Plc New Capital Asia Future Leaders Fund - AUD Hedged O Acc (IE00BMXC9C15)

This document was published on 31-01-2024

Past performance is not a reliable indicator of future performance. Markets could develop very differently in the future. It can help you to assess how the fund has been managed in the past.

This chart shows the fund's performance as the percentage loss or gain per years over the last 2 years against its benchmark. It can help you to assess how the fund has been managed in the past and compare it to its benchmark.

Performance is shown after deduction of ongoing charges. Any entry or exit charges are excluded from the calculation.

The base curency of the subfund is USD. Past performance has been calculated in AUD.

The sub-fund was launched on 19-12-2018. This share class was launched on 19-07-2021.