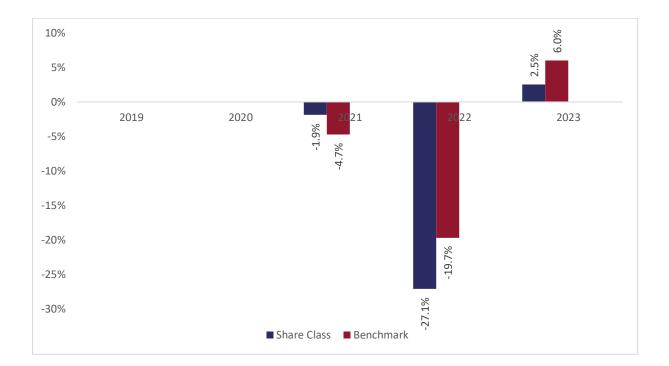

## Past performance chart

## New Capital Asia Future Leaders Fund - USD I Inc (IE00BMWJ1Q14)

This document was published on 31-01-2024

Past performance is not a reliable indicator of future performance. Markets could develop very differently in the future. It can help you to assess how the fund has been managed in the past.

This chart shows the fund's performance as the percentage loss or gain per years over the last 3 years against its benchmark. It can help you to assess how the fund has been managed in the past and compare it to its benchmark.

Performance is shown after deduction of ongoing charges. Any entry or exit charges are excluded from the calculation.

The base curency of the subfund is USD. Past performance has been calculated in USD.

The sub-fund was launched on 19-12-2018. This share class was launched on 06-07-2020.