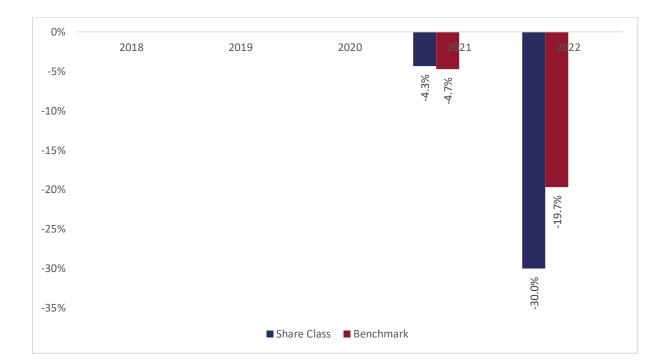

## Past performance chart

## New Capital Asia Future Leaders Fund - EUR D Acc (IE00BKLJQR42)

This document was published on 31-07-2023

Past performance is not a reliable indicator of future performance. Markets could develop very differently in the future. It can help you to assess how the fund has been managed in the past.

This chart shows the fund's performance as the percentage loss or gain per years over the last 2 years against its benchmark. It can help you to assess how the fund has been managed in the past and compare it to its benchmark.

Performance is shown after deduction of ongoing charges. Any entry or exit charges are excluded from the calculation.

The base curency of the subfund is USD. Past performance has been calculated in EUR.

The sub-fund was launched on 19-12-2018. This share class was launched on 03-03-2020.