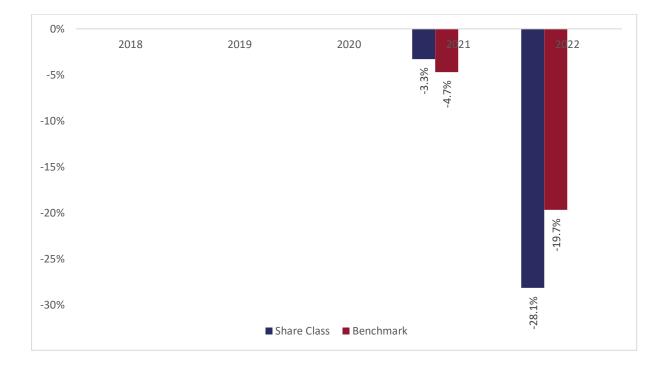

## Past performance chart

New Capital Asia Future Leaders Fund A sub-fund of New Capital UCITS Fund Plc New Capital Asia Future Leaders Fund - USD D Acc (IE00BKLJQQ35)

This document was published on 31-07-2023

Past performance is not a reliable indicator of future performance. Markets could develop very differently in the future. It can help you to assess how the fund has been managed in the past.

This chart shows the fund's performance as the percentage loss or gain per years over the last 2 years against its benchmark. It can help you to assess how the fund has been managed in the past and compare it to its benchmark.

Performance is shown after deduction of ongoing charges. Any entry or exit charges are excluded from the calculation.

The base curency of the subfund is USD. Past performance has been calculated in USD.

The sub-fund was launched on 19-12-2018. This share class was launched on 04-02-2020.