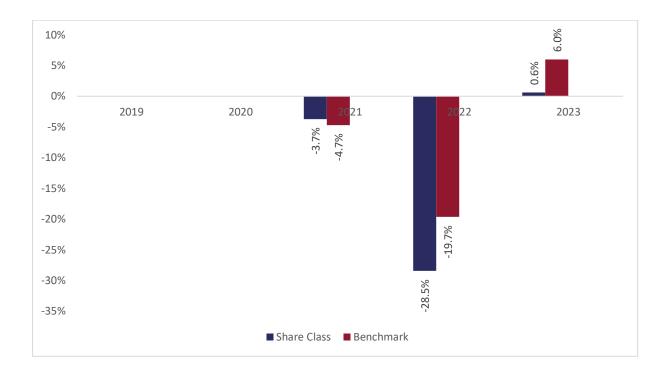

## Past performance chart

New Capital Asia Future Leaders Fund A sub-fund of New Capital UCITS Fund Plc New Capital Asia Future Leaders Fund - USD N Acc (IE00BJYJDW89)

This document was published on 31-01-2024

Past performance is not a reliable indicator of future performance. Markets could develop very differently in the future. It can help you to assess how the fund has been managed in the past.

This chart shows the fund's performance as the percentage loss or gain per years over the last 3 years against its benchmark. It can help you to assess how the fund has been managed in the past and compare it to its benchmark.

Performance is shown after deduction of ongoing charges. Any entry or exit charges are excluded from the calculation.

The base curency of the subfund is USD. Past performance has been calculated in USD.

The sub-fund was launched on 19-12-2018. This share class was launched on 11-05-2020.