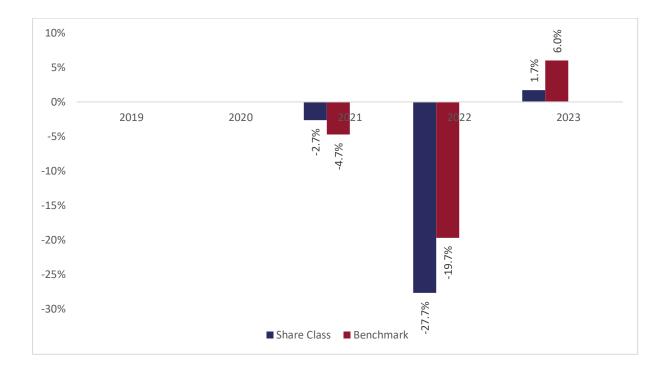

## Past performance chart

## New Capital Asia Future Leaders Fund - USD A Acc (IE00BJYJDV72)

This document was published on 31-01-2024

Past performance is not a reliable indicator of future performance. Markets could develop very differently in the future. It can help you to assess how the fund has been managed in the past.

This chart shows the fund's performance as the percentage loss or gain per years over the last 3 years against its benchmark. It can help you to assess how the fund has been managed in the past and compare it to its benchmark.

The sub-fund was launched on 19-12-2018. This share class was launched on 05-03-2020.