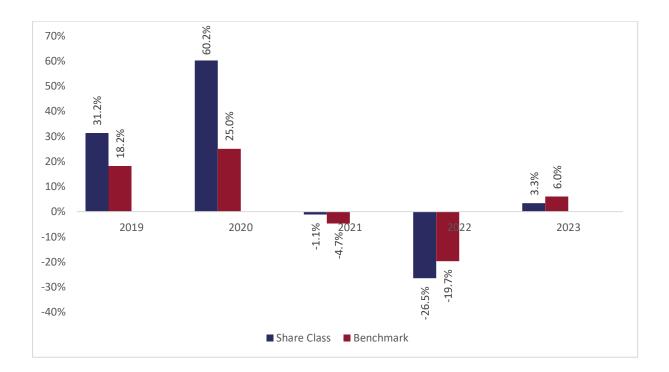

## Past performance chart

## New Capital Asia Future Leaders Fund - USD X Acc (IE00BGDW0158)

This document was published on 31-01-2024

Past performance is not a reliable indicator of future performance. Markets could develop very differently in the future. It can help you to assess how the fund has been managed in the past.

This chart shows the fund's performance as the percentage loss or gain per years over the last 5 years against its benchmark. It can help you to assess how the fund has been managed in the past and compare it to its benchmark.

Performance is shown after deduction of ongoing charges. Any entry or exit charges are excluded from the calculation.

The base curency of the subfund is USD. Past performance has been calculated in USD.

The sub-fund was launched on 19-12-2018. This share class was launched on 19-12-2018.