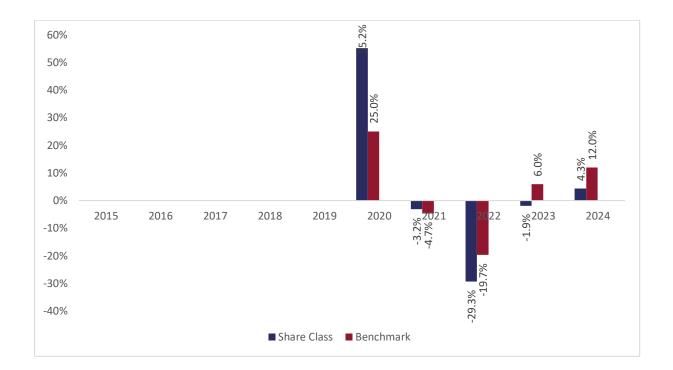

## Past performance chart

## New Capital Asia Future Leaders Fund - CHF Hedged I Acc (IE00BGDWFC17)

This document was published on 31-01-2025

Past performance is not a reliable indicator of future performance. Markets could develop very differently in the future. It can help you to assess how the fund has been managed in the past.

This chart shows the fund's performance as the percentage loss or gain per years over the last 5 years against its benchmark. It can help you to assess how the fund has been managed in the past and compare it to its benchmark.

Performance is shown after deduction of ongoing charges. Any entry or exit charges are excluded from the calculation.

The base curency of the subfund is USD. Past performance has been calculated in CHF.

The sub-fund was launched on 19-12-2018. This share class was launched on 28-10-2019.