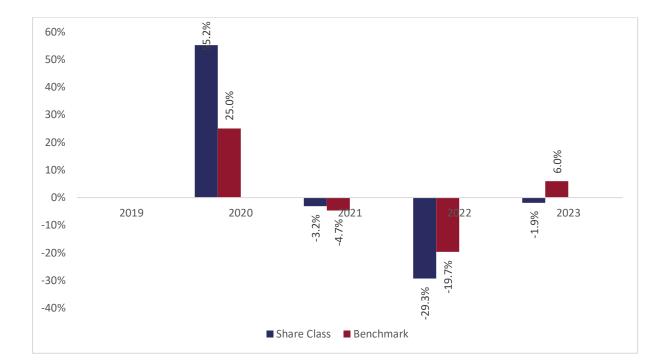

## Past performance chart

## New Capital Asia Future Leaders Fund - CHF Hedged I Acc (IE00BGDWFC17)

This document was published on 31-01-2024

Past performance is not a reliable indicator of future performance. Markets could develop very differently in the future. It can help you to assess how the fund has been managed in the past.

This chart shows the fund's performance as the percentage loss or gain per years over the last 4 years against its benchmark. It can help you to assess how the fund has been managed in the past and compare it to its benchmark.

Performance is shown after deduction of ongoing charges. Any entry or exit charges are excluded from the calculation.

The base curency of the subfund is USD. Past performance has been calculated in CHF.

The sub-fund was launched on 19-12-2018. This share class was launched on 28-10-2019.