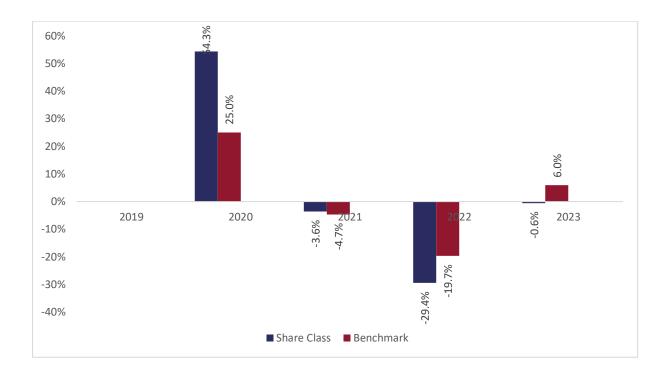

## Past performance chart

## New Capital Asia Future Leaders Fund - EUR Hedged O Acc (IE00BGDW0489)

This document was published on 31-01-2024

Past performance is not a reliable indicator of future performance. Markets could develop very differently in the future. It can help you to assess how the fund has been managed in the past.

This chart shows the fund's performance as the percentage loss or gain per years over the last 4 years against its benchmark. It can help you to assess how the fund has been managed in the past and compare it to its benchmark.

Performance is shown after deduction of ongoing charges. Any entry or exit charges are excluded from the calculation.

The base curency of the subfund is USD. Past performance has been calculated in EUR.

The sub-fund was launched on 19-12-2018. This share class was launched on 18-10-2019.