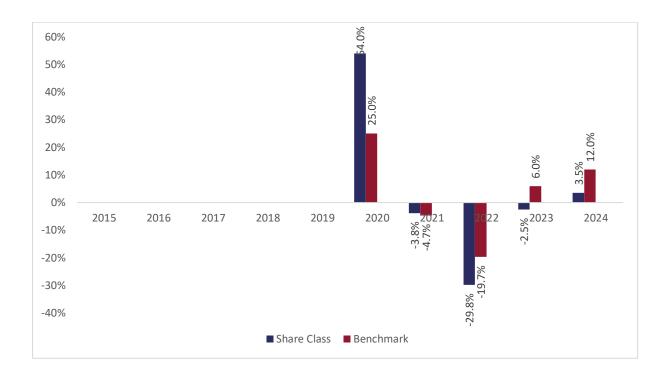

## Past performance chart

New Capital Asia Future Leaders Fund A sub-fund of New Capital UCITS Fund Plc New Capital Asia Future Leaders Fund - CHF Hedged O Acc (IE00BGDW4572)

This document was published on 31-01-2025

Past performance is not a reliable indicator of future performance. Markets could develop very differently in the future. It can help you to assess how the fund has been managed in the past.

This chart shows the fund's performance as the percentage loss or gain per years over the last 5 years against its benchmark. It can help you to assess how the fund has been managed in the past and compare it to its benchmark.

Performance is shown after deduction of ongoing charges. Any entry or exit charges are excluded from the calculation.

The base curency of the subfund is USD. Past performance has been calculated in CHF.

The sub-fund was launched on 19-12-2018. This share class was launched on 18-10-2019.