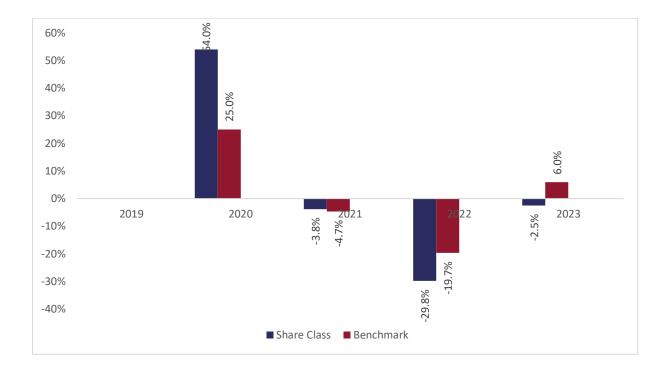

## Past performance chart

## New Capital Asia Future Leaders Fund - CHF Hedged O Acc (IE00BGDW4572)

This document was published on 31-01-2024

Past performance is not a reliable indicator of future performance. Markets could develop very differently in the future. It can help you to assess how the fund has been managed in the past.

This chart shows the fund's performance as the percentage loss or gain per years over the last 4 years against its benchmark. It can help you to assess how the fund has been managed in the past and compare it to its benchmark.

Performance is shown after deduction of ongoing charges. Any entry or exit charges are excluded from the calculation.

The base curency of the subfund is USD. Past performance has been calculated in CHF.

The sub-fund was launched on 19-12-2018. This share class was launched on 18-10-2019.