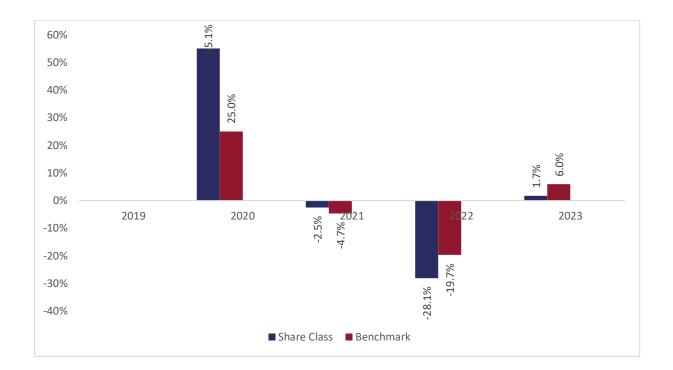

## Past performance chart

## New Capital Asia Future Leaders Fund - GBP Hedged Acc (IE00BGDW0265)

This document was published on 31-01-2024

Past performance is not a reliable indicator of future performance. Markets could develop very differently in the future. It can help you to assess how the fund has been managed in the past.

This chart shows the fund's performance as the percentage loss or gain per years over the last 4 years against its benchmark. It can help you to assess how the fund has been managed in the past and compare it to its benchmark.

Performance is shown after deduction of ongoing charges. Any entry or exit charges are excluded from the calculation.

The base curency of the subfund is USD. Past performance has been calculated in GBP.

The sub-fund was launched on 19-12-2018. This share class was launched on 29-05-2019.