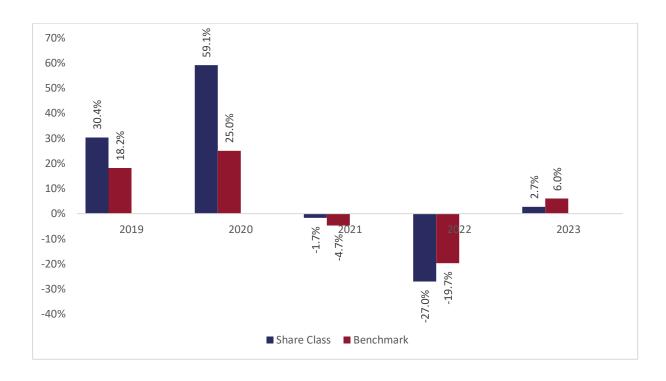

## Past performance chart

New Capital Asia Future Leaders Fund A sub-fund of New Capital UCITS Fund Plc New Capital Asia Future Leaders Fund - USD SD Acc (IE00BGSXT726)

This document was published on 31-01-2024

Past performance is not a reliable indicator of future performance. Markets could develop very differently in the future. It can help you to assess how the fund has been managed in the past.

This chart shows the fund's performance as the percentage loss or gain per years over the last 5 years against its benchmark. It can help you to assess how the fund has been managed in the past and compare it to its benchmark.

Performance is shown after deduction of ongoing charges. Any entry or exit charges are excluded from the calculation.

The base curency of the subfund is USD. Past performance has been calculated in USD.