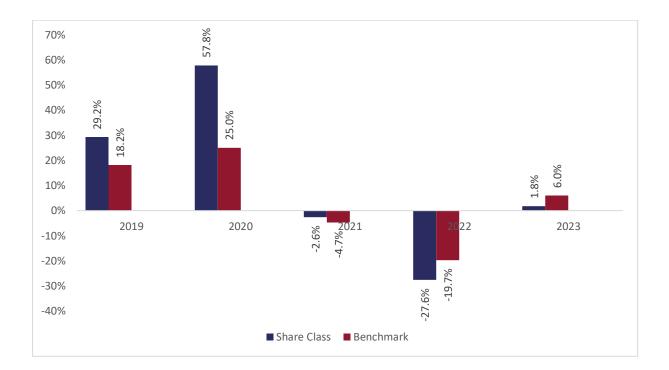

## Past performance chart

## New Capital Asia Future Leaders Fund - USD O Acc (IE00BGSXT502)

This document was published on 31-01-2024

Past performance is not a reliable indicator of future performance. Markets could develop very differently in the future. It can help you to assess how the fund has been managed in the past.

This chart shows the fund's performance as the percentage loss or gain per years over the last 5 years against its benchmark. It can help you to assess how the fund has been managed in the past and compare it to its benchmark.