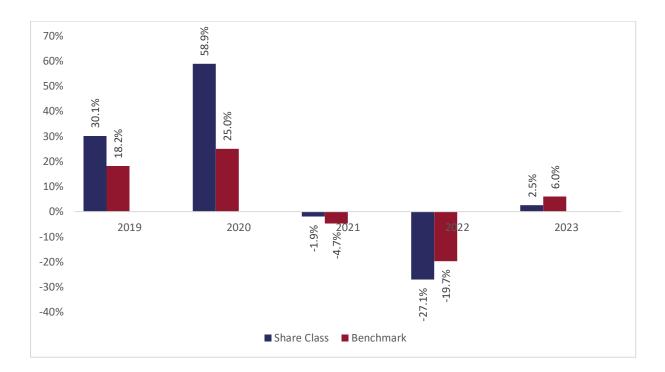

## Past performance chart

## New Capital Asia Future Leaders Fund - USD I Acc (IE00BGSXT619)

This document was published on 31-01-2024

Past performance is not a reliable indicator of future performance. Markets could develop very differently in the future. It can help you to assess how the fund has been managed in the past.

This chart shows the fund's performance as the percentage loss or gain per years over the last 5 years against its benchmark. It can help you to assess how the fund has been managed in the past and compare it to its benchmark.

Performance is shown after deduction of ongoing charges. Any entry or exit charges are excluded from the calculation.

Past performance has been calculated in USD.

The sub-fund was launched on 19-12-2018. This share class was launched on 19-12-2018.