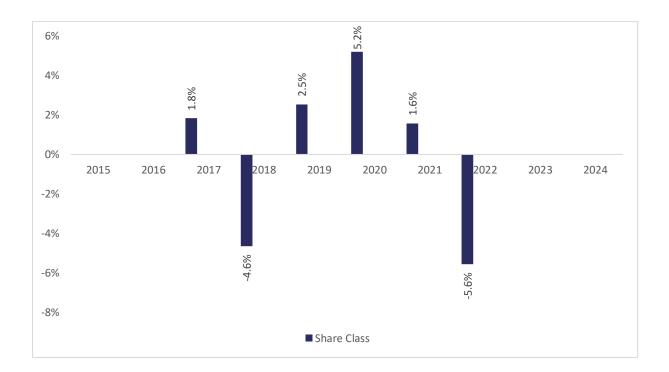

## Past performance chart

## New Capital All Weather Fund - EUR X (IE00BD6P7T75)

This document was published on 31-01-2025

Past performance is not a reliable indicator of future performance. Markets could develop very differently in the future. It can help you to assess how the fund has been managed in the past.

This chart shows the fund's performance as the percentage loss or gain per years over the last 6 years .

Performance is shown after deduction of ongoing charges. Any entry or exit charges are excluded from the calculation.

The base curency of the subfund is EUR. Past performance has been calculated in EUR.

The sub-fund was launched on 28-10-2016. This share class was launched on 03-11-2016.