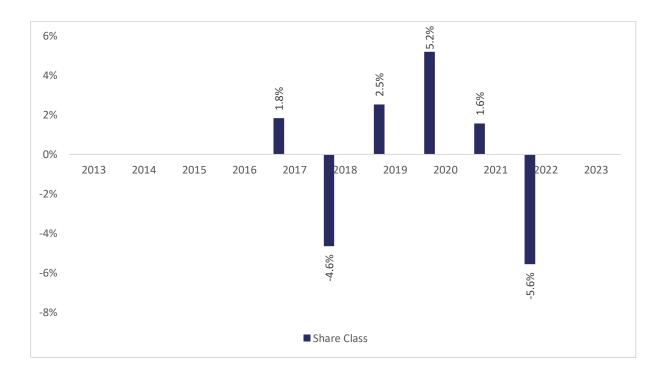

## Past performance chart

## New Capital All Weather Fund - EUR X (IE00BD6P7T75)

This document was published on 31-01-2024

Past performance is not a reliable indicator of future performance. Markets could develop very differently in the future. It can help you to assess how the fund has been managed in the past.

This chart shows the fund's performance as the percentage loss or gain per years over the last 6 years .

Performance is shown after deduction of ongoing charges. Any entry or exit charges are excluded from the calculation.

The base curency of the subfund is EUR. Past performance has been calculated in EUR.

The sub-fund was launched on 28-10-2016. This share class was launched on 03-11-2016.