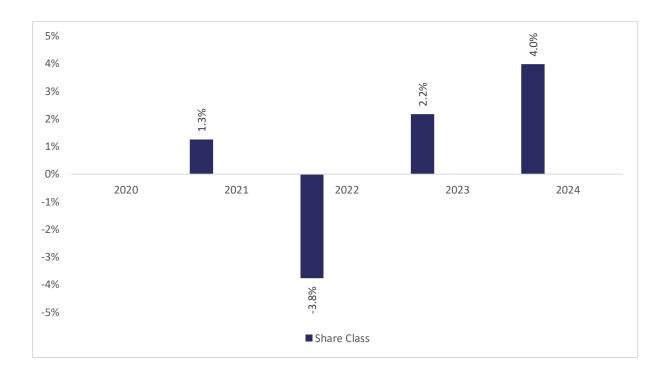

## Past performance chart

## New Capital All Weather Fund - USD Hedged O (IE00BD6P7K82)

This document was published on 31-01-2025

Past performance is not a reliable indicator of future performance. Markets could develop very differently in the future. It can help you to assess how the fund has been managed in the past.

This chart shows the fund's performance as the percentage loss or gain per years over the last 4 years .

Performance is shown after deduction of ongoing charges. Any entry or exit charges are excluded from the calculation.

The base curency of the subfund is EUR. Past performance has been calculated in USD.

The sub-fund was launched on 28-10-2016. This share class was launched on 14-02-2020.