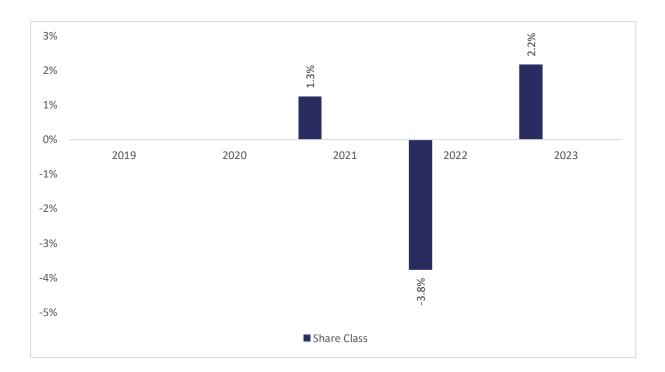

## Past performance chart

## New Capital All Weather Fund - USD Hedged O (IE00BD6P7K82)

This document was published on 31-01-2024

Past performance is not a reliable indicator of future performance. Markets could develop very differently in the future. It can help you to assess how the fund has been managed in the past.

This chart shows the fund's performance as the percentage loss or gain per years over the last 3 years .

Performance is shown after deduction of ongoing charges. Any entry or exit charges are excluded from the calculation.

The base curency of the subfund is EUR. Past performance has been calculated in USD.

The sub-fund was launched on 28-10-2016. This share class was launched on 14-02-2020.