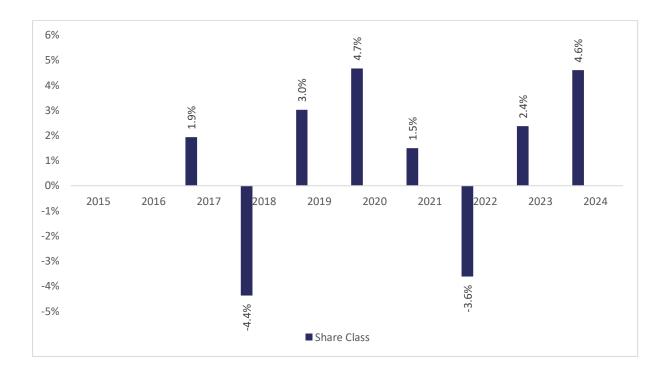

## Past performance chart

## New Capital All Weather Fund - GBP Hedged (IE00BD6P7P38)

This document was published on 31-01-2025

Past performance is not a reliable indicator of future performance. Markets could develop very differently in the future. It can help you to assess how the fund has been managed in the past.

This chart shows the fund's performance as the percentage loss or gain per years over the last 8 years .

Performance is shown after deduction of ongoing charges. Any entry or exit charges are excluded from the calculation.

The base curency of the subfund is EUR. Past performance has been calculated in GBP.

The sub-fund was launched on 28-10-2016. This share class was launched on 23-12-2016.