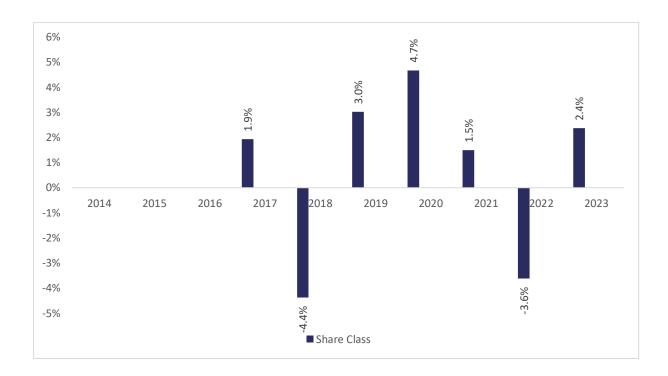

This chart shows the fund's performance as the percentage loss or gain per years over the last 7 years .

Performance is shown after deduction of ongoing charges. Any entry or exit charges are excluded from the calculation.

The base curency of the subfund is EUR. Past performance has been calculated in GBP.

The sub-fund was launched on 28-10-2016. This share class was launched on 23-12-2016.