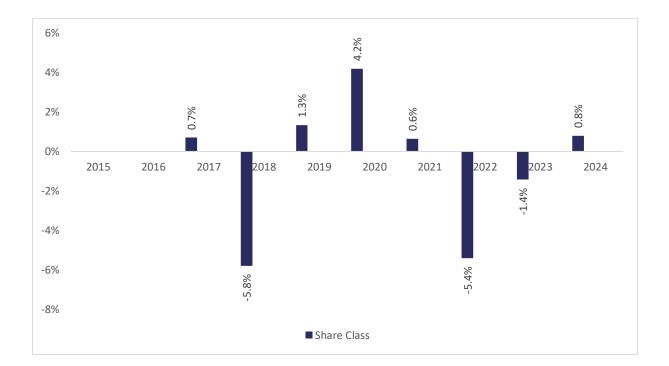

## Past performance chart

## New Capital All Weather Fund - CHF Hedged I (IE00BD6P7W05)

This document was published on 31-01-2025

Past performance is not a reliable indicator of future performance. Markets could develop very differently in the future. It can help you to assess how the fund has been managed in the past.

This chart shows the fund's performance as the percentage loss or gain per years over the last 8 years .

Performance is shown after deduction of ongoing charges. Any entry or exit charges are excluded from the calculation.

The base curency of the subfund is EUR. Past performance has been calculated in CHF.

The sub-fund was launched on 28-10-2016. This share class was launched on 16-12-2016.