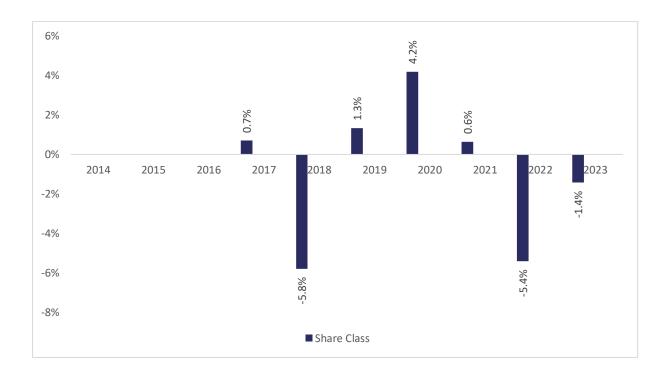

This chart shows the fund's performance as the percentage loss or gain per years over the last 7 years .

Performance is shown after deduction of ongoing charges. Any entry or exit charges are excluded from the calculation.

The base curency of the subfund is EUR. Past performance has been calculated in CHF.

The sub-fund was launched on 28-10-2016. This share class was launched on 16-12-2016.