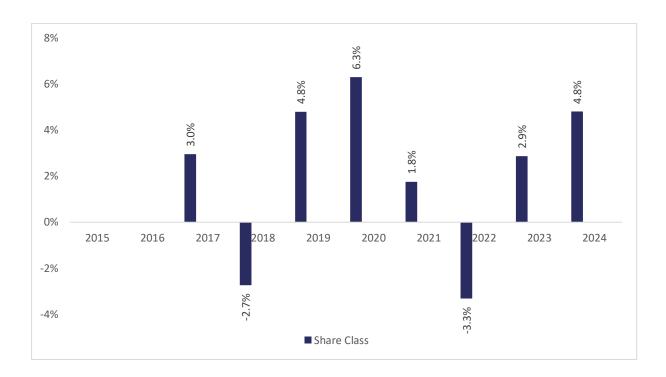

## Past performance chart

New Capital All Weather Fund

A sub-fund of New Capital UCITS Fund Plc

## New Capital All Weather Fund - USD Hedged I (IE00BD6P7L99)

This document was published on 31-01-2025

Past performance is not a reliable indicator of future performance. Markets could develop very differently in the future. It can help you to assess how the fund has been managed in the past.

This chart shows the fund's performance as the percentage loss or gain per years over the last 8 years .

Performance is shown after deduction of ongoing charges. Any entry or exit charges are excluded from the calculation.

The base curency of the subfund is EUR. Past performance has been calculated in USD.

The sub-fund was launched on 28-10-2016. This share class was launched on 04-11-2016.