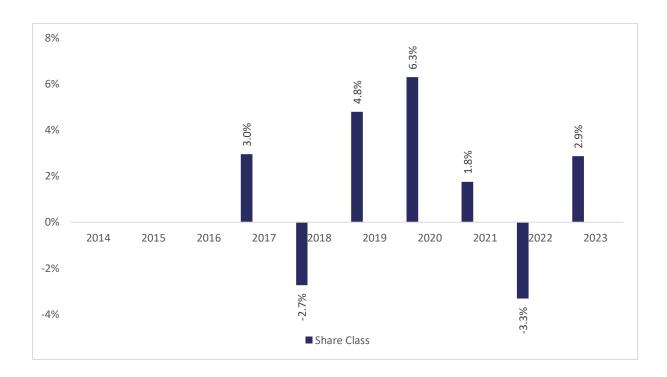

This chart shows the fund's performance as the percentage loss or gain per years over the last 7 years .

Performance is shown after deduction of ongoing charges. Any entry or exit charges are excluded from the calculation.

The base curency of the subfund is EUR. Past performance has been calculated in USD.

The sub-fund was launched on 28-10-2016. This share class was launched on 04-11-2016.