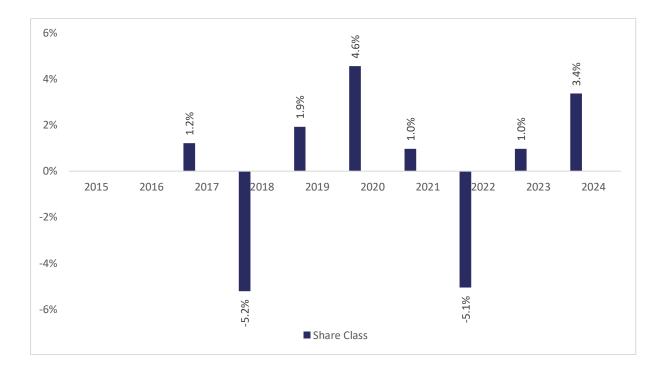

## Past performance chart

This chart shows the fund's performance as the percentage loss or gain per years over the last 8 years .

Performance is shown after deduction of ongoing charges. Any entry or exit charges are excluded from the calculation.

Past performance has been calculated in EUR.

The sub-fund was launched on 28-10-2016. This share class was launched on 03-11-2016.