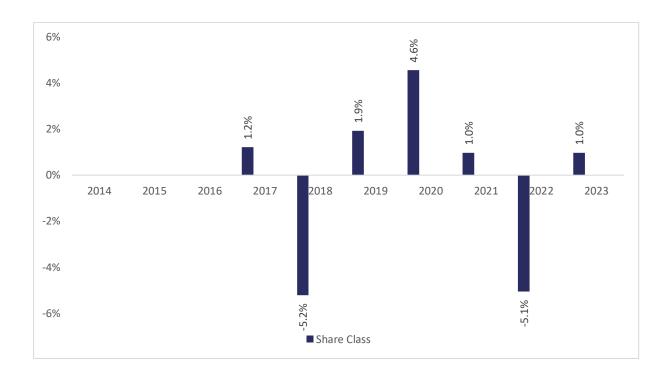

## Past performance chart

New Capital All Weather Fund

A sub-fund of New Capital UCITS Fund Plc

## New Capital All Weather Fund - EUR I (IE00BD6P7S68)

This document was published on 31-01-2024

Past performance is not a reliable indicator of future performance. Markets could develop very differently in the future. It can help you to assess how the fund has been managed in the past.

This chart shows the fund's performance as the percentage loss or gain per years over the last 7 years .

Performance is shown after deduction of ongoing charges. Any entry or exit charges are excluded from the calculation.

Past performance has been calculated in EUR.

The sub-fund was launched on 28-10-2016. This share class was launched on 03-11-2016.