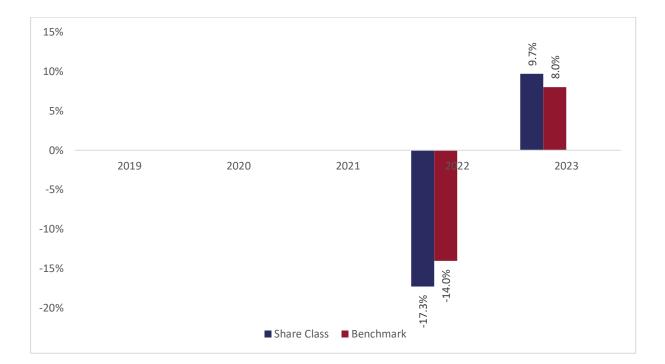

## Past performance chart

## New Capital Euro Value Credit Fund - EUR X Inc (IE00BF2B3395)

This document was published on 31-01-2024

Past performance is not a reliable indicator of future performance. Markets could develop very differently in the future. It can help you to assess how the fund has been managed in the past.

This chart shows the fund's performance as the percentage loss or gain per years over the last 2 years against its benchmark. It can help you to assess how the fund has been managed in the past and compare it to its benchmark.

Performance is shown after deduction of ongoing charges. Any entry or exit charges are excluded from the calculation.

The base curency of the subfund is EUR. Past performance has been calculated in EUR.

The sub-fund was launched on 29-09-2017. This share class was launched on 12-11-2021.