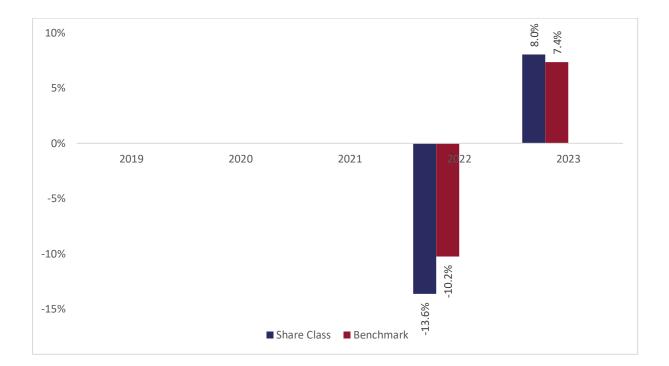

## Past performance chart

## New Capital Global Value Credit Fund - USD I Inc (IE0002G0H7Z7)

This document was published on 31-01-2024

Past performance is not a reliable indicator of future performance. Markets could develop very differently in the future. It can help you to assess how the fund has been managed in the past.

This chart shows the fund's performance as the percentage loss or gain per years over the last 2 years against its benchmark. It can help you to assess how the fund has been managed in the past and compare it to its benchmark.

Performance is shown after deduction of ongoing charges. Any entry or exit charges are excluded from the calculation.

The base curency of the subfund is USD. Past performance has been calculated in USD.

The sub-fund was launched on 15-08-2003. This share class was launched on 21-07-2021.