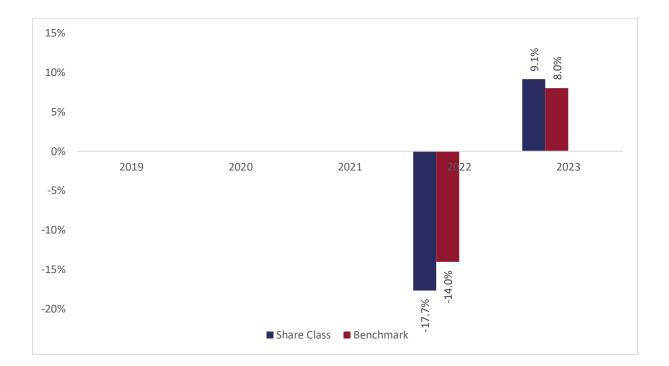

## Past performance chart

## New Capital Euro Value Credit Fund - EUR I Inc (IE00BF2B2Z46)

This document was published on 31-01-2024

Past performance is not a reliable indicator of future performance. Markets could develop very differently in the future. It can help you to assess how the fund has been managed in the past.

This chart shows the fund's performance as the percentage loss or gain per years over the last 2 years against its benchmark. It can help you to assess how the fund has been managed in the past and compare it to its benchmark.

Performance is shown after deduction of ongoing charges. Any entry or exit charges are excluded from the calculation.

The base curency of the subfund is EUR. Past performance has been calculated in EUR.

The sub-fund was launched on 29-09-2017. This share class was launched on 21-07-2021.