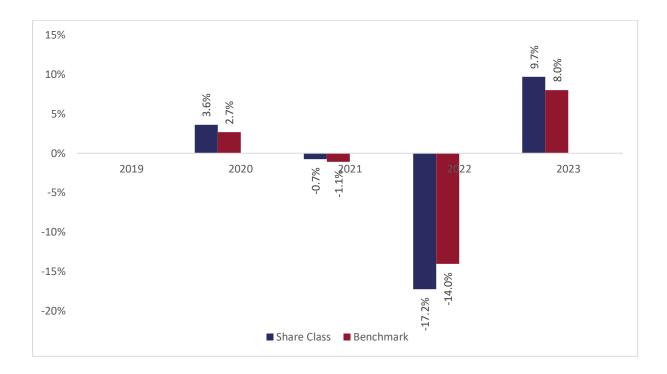

## Past performance chart

New Capital Euro Value Credit Fund A sub-fund of New Capital UCITS Fund Plc New Capital Euro Value Credit Fund - EUR X Acc. (IE00BF2B3288)

This document was published on 31-01-2024

Past performance is not a reliable indicator of future performance. Markets could develop very differently in the future. It can help you to assess how the fund has been managed in the past.

This chart shows the fund's performance as the percentage loss or gain per years over the last 4 years against its benchmark. It can help you to assess how the fund has been managed in the past and compare it to its benchmark.

Performance is shown after deduction of ongoing charges. Any entry or exit charges are excluded from the calculation.

The base curency of the subfund is EUR. Past performance has been calculated in EUR.

The sub-fund was launched on 29-09-2017. This share class was launched on 29-01-2019.