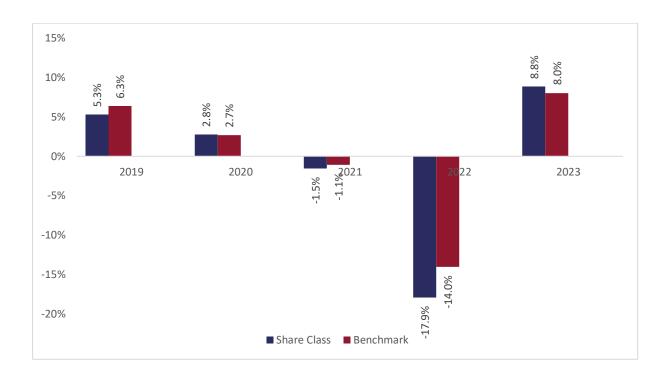

## Past performance chart

## New Capital Euro Value Credit Fund - EUR O Acc (IE00BF2B2W15)

This document was published on 31-01-2024

Past performance is not a reliable indicator of future performance. Markets could develop very differently in the future. It can help you to assess how the fund has been managed in the past.

This chart shows the fund's performance as the percentage loss or gain per years over the last 5 years against its benchmark. It can help you to assess how the fund has been managed in the past and compare it to its benchmark.

Performance is shown after deduction of ongoing charges. Any entry or exit charges are excluded from the calculation.

The base curency of the subfund is EUR. Past performance has been calculated in EUR.

The sub-fund was launched on 29-09-2017. This share class was launched on 12-06-2018.