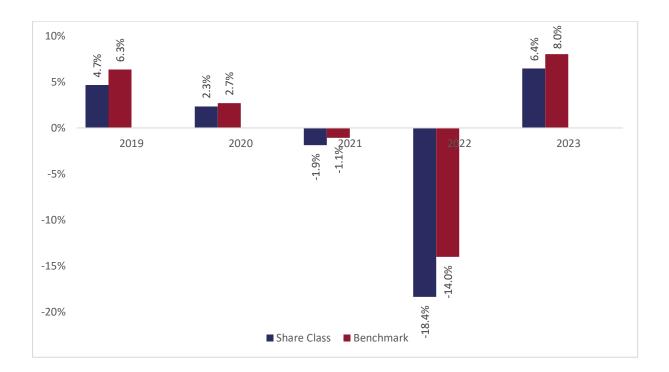

## Past performance chart

## New Capital Euro Value Credit Fund - CHF Hedged O Acc (IE00BF2B3403)

This document was published on 31-01-2024

Past performance is not a reliable indicator of future performance. Markets could develop very differently in the future. It can help you to assess how the fund has been managed in the past.

This chart shows the fund's performance as the percentage loss or gain per years over the last 5 years against its benchmark. It can help you to assess how the fund has been managed in the past and compare it to its benchmark.

Performance is shown after deduction of ongoing charges. Any entry or exit charges are excluded from the calculation.

The base curency of the subfund is EUR. Past performance has been calculated in CHF.

The sub-fund was launched on 29-09-2017. This share class was launched on 12-06-2018.